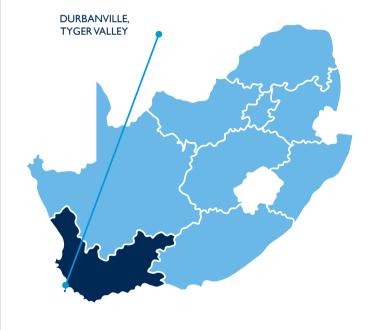

## LOCATION

### DISTANCE FROM HOTEL

 $3\,$  km tygervalley & willowbridge shopping centres

5 KM TYGER VALLEY, BELLVILLE & DURBANVILLE AREAS

5 KM NI HIGHWAY ONRAMP

5 KM TYGERBERG & DURBANVILLE NATURE RESERVES

5 KM DURBANVILLE WINE ROUTE

20 KM BLOUBERG BEACHFRONT WITH THE BEST VIEW OF TABLE MOUNTAIN

25 KM CAPE TOWN INTERNATIONAL AIRPORT

30 KM CAPE TOWN CENTRAL