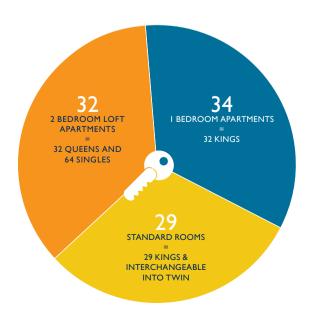

# **FACT SHEET**



99 Jip de Jager Drive, Vineyards Office Estate, Tyger Valley 7530, South Africa Tel: +27 (0) 21 913 9256 Fax: +27 (0) 21 913 9246 Email: reservations@phdurbanville.com



## LOCATION



### DISTANCE FROM HOTEL



 $3\,$  km tygervalley & willowbridge shopping centres



5 KM TYGER VALLEY, BELLVILLE & DURBANVILLE AREAS



5 KM NI HIGHWAY ONRAMP



5 KM TYGERBERG & DURBANVILLE NATURE RESERVES



5 KM DURBANVILLE WINE ROUTE



20 KM BLOUBERG BEACHFRONT WITH THE BEST VIEW OF TABLE MOUNTAIN



25 KM CAPE TOWN INTERNATIONAL AIRPORT



30 KM CAPE TOWN CENTRAL

### ROOMS

95 MODERN, UPMARKET BEDROOMS AND APARTMENTS



### **IN-ROOM FACILITIES**



















### **HOTEL FACILITIES** & SERVICES



**RESTAURANT** 



**BAR LOUNGE** 



6 CONFERENCE **VENUES** 



COMPLIMENTARY SECURE PARKING



COMPLIMENTARY SHUTTLE SERVICE - 5 MIN RADIUS



**BUSINESS ALCOVE** WITH PRINTER



70 SEATER TERRACE



WINE TASTING AREA



PIZZA OVEN & BARBEQUE



**SWIMMING POOL** & RELAXATION AREA



AND JOGGING TRAILS



WALKING TRAILS

### **FOOD & BEVERAGE SERVICE TIMES**



**BREAKFAST** 

06H30





LIGHT LUNCH

10H30 20H00



À LA CARTE DINNER

22H00



**ROOM SERVICE** 

10H30

21H30

### **BOARDROOMS & CONFERENCE ROOMS**

### AURORA SIZE: 20 M²

# \*\*\*

16 **DELEGATES** (CINEMA SEATING)



**DELEGATES** 

(SCHOOL ROOM SEATING)



**DELEGATES** (U-SHAPE SEATING)



**DELEGATES** (BOARDROOM SEATING)

### CONFE