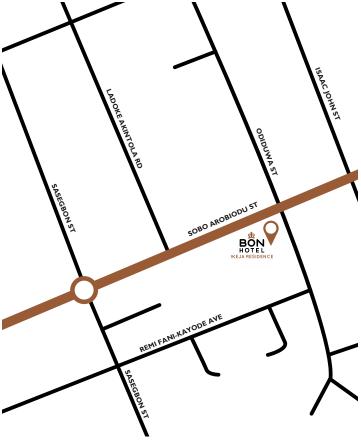

### HOTEL MAP

# DIRECTIONS FROM MURTALA MUHAMMED INTERNATIONAL AIRPORT

Leave the airport and follow International Airport Road to Airport Road. Continue on Airport Road. Take Mobolaji Bank Anthony Way to Sobo Arobiodu Street. Turn left to stay on Airport Road. Pass the Murtala Muhammed Airport Toll plaza. At the roundabout take the 1st exit and stay on Airport Road. Continue for approximately 2.8 km until you reach another roundabout, take the 1st exit and stay on Airport road. After 350 m at the roundabout, take the first exit and stay on Airport road. You will pass the Nigeria Airspace Management Agency on the right. At the roundabout take the 1st exit. At Lasuth 3rd Gate, continue onto Airport road. Slight left at Polaris Bank PLC onto Ikeja Bridge/Mobolaji Bank Anthony Way. Continue to follow Mobolaji Bank Anthony Way. After approximately 3 km turn right onto Sobo Arobiodu Street. BON Hotel Ikeja Residence will be on your left.

**GPS COORDINATES** 6°34′41″N 3°21′28″E

IKEJA RESIDENCE

51 Sobo Arobiodu Street, GRA, Ikeja, Lagos, Nigeria T: +234 (0)903 079 9935 / +234 (0) 901 893 5235 Central Reservation: +27 (0) 21 912 1305

reservations@bonhotelikeja.com | www.bonhotels.com/ikejares