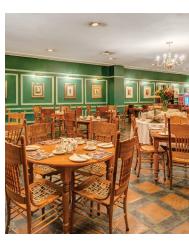

#### RESTAURANT

Seating for 120 guests Breakfast 06h30 - 10h00 Lunch 12h30 - 14h00 Dinner 18h30 - 22h00