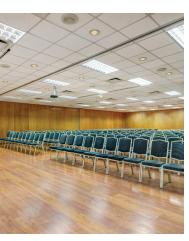

### **MEETING ROOMS**

Max 420 delegates

# MEETING ROOMS

|             | SIZE (m²) | CINEMA | BOARDROOM | SCHOOLROOM | U-SHAPE | BANQUETING | COCKTAIL |
|-------------|-----------|--------|-----------|------------|---------|------------|----------|
|             |           |        |           |            |         |            |          |
| FORUM 1     | 155,8     | 100    | 60        | 80         | 60      | 80         | 80       |
| FORUM 2     | 103,3     | 60     | 40        | 40         | 40      | 50         | 50       |
| FORUM 3     | 111,9     | 80     | 50        | 50         | 50      | 60         | 60       |
| FORUM 4     | 111,9     | 80     | 50        | 50         | 50      | 60         | 60       |
| FORUM 1 & 2 | 263,6     | 160    | 100       | 120        | 100     | 130        | 130      |
| FORUM 3 & 4 | 223,8     | 160    | 100       | 120        | 100     | 130        | 130      |
| FORUM 4 & 5 | 223,8     | 160    | 100       | 120        | 100     | 130        | 130      |
| FORUM 3 - 6 | 406,4     | 300    |           | 300        |         | 300        | 300      |
| FORUM 1 - 6 | 670,5     | 420    |           | 420        |         | 420        | 420      |
| POLLEY'S    | 35,8      | 20     | 10        | 15         |         | 20         | 20       |
| FORUM 5 & 6 | 111,9     | 80     | 50        | 50         |         | 60         | 60       |