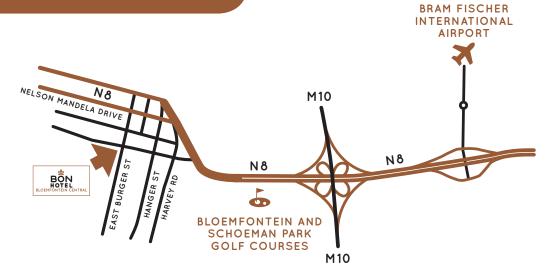

## HOTEL MAP

Located in the heart of Bloemfontein, the hotel is easily accessible and in close proximity to **Bram Fischer International Airport.** 

Take the airport exit road travelling south and at the roundabout take the second exit. After the fly-over turn right on the Nô to Bloemfontein. Continue on – you will pass the Bloemfontein and Schoeman Park Golf Courses on your left hand side and Transnet on your right hand side.

Pass under the bridge up a slight hill and keep left onto **Nelson Mandela Drive**. At the second set of traffic lights, turn left into **East Burger Street** and **BON Hotel Bloemfontein Central** is situated on the third block on your right hand side.