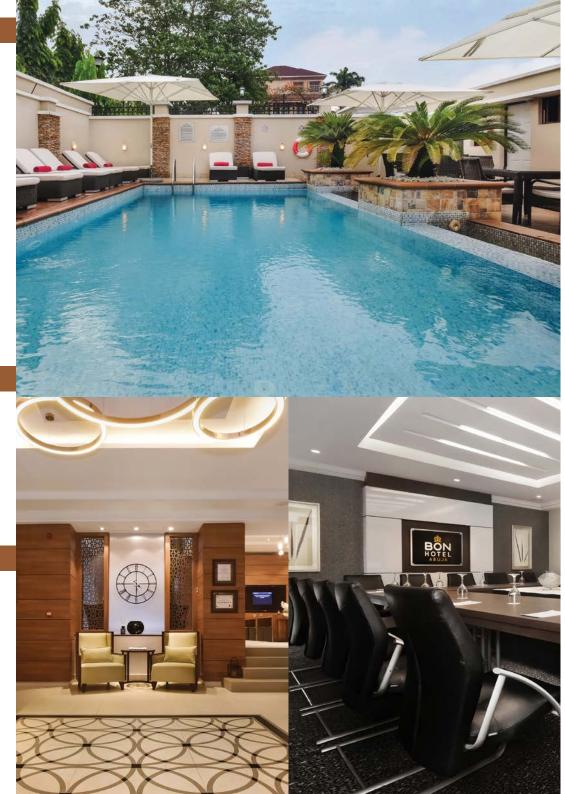

### HOTEL FACILITIES

NUMBER OF ROOMS 28

COFFEE BAR 24 hours

MEETING ROOMS Max 20 delegates

RESTAURANT

Breakfast 06h00 - 10h30 Lunch 12h30 - 15h00 18h00 - 22h00 Dinner

SECURE PARKING

ROOM SERVICE 24 hours

## **GUEST ROOMS**

20 Classic Rooms

**Executive Suites** 

Executive Lofts

# **ROOM FACILITIES**

Tea/coffee making facilities

Air conditioning

Electronic/laptop safe

Telephone

LCD flat screen TV & satellite channels

Hair dryer

Fridge in room

|           |         |                         | MEETING ROOM | MOK                          |         |                   |          |
|-----------|---------|-------------------------|--------------|------------------------------|---------|-------------------|----------|
|           | Size m2 | Size m2 CINEMA          | BOARDROOM    | BOARDROOM SCHOOLROOM U-SHAPE | U-SHAPE | BANQUET   COCKTAI | COCKTAIL |
|           |         | D• D•<br>D• D•<br>D• D• |              | <b>]</b>                     |         |                   |          |
| Boardroom | 42      | 20                      | 20           | 20                           | 16      | n/a               | 20       |
|           |         |                         |              |                              |         |                   |          |