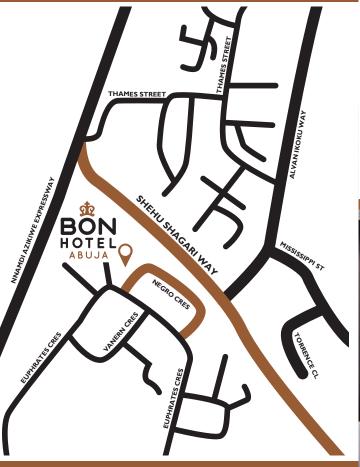

#### **HOTEL MAP**

#### **DIRECTIONS FROM** NNAMDI AZIKIWE INTERNATIONAL AIRPORT

From Nnamdi Azikiwe International Airport, continue to Airport Road/Umaru Musa Yar'Adua Road for approximately 7.5km.

From here, keep on the Airport Road/Umaru Musa Yar'Adua Road to the Nnamdi Azikiwe Express Way (35km).

Take the Service Lane Exit off the Nnamdi Azikiwi Express Way. From the Service Lane take Shehu Shagari Way and at the second 4-way crossing, turn right into Kashim Ibrahim Way.

You will reach another 4-way crossing, turn right into Aminu Kano Crescent.

Once you have reached the Regent School (right hand side), turn right into Euphrates Crescent. Keep going straight and at the top of the hill, turn right into Negro Crescent.

BON Hotel Abuja is situated on your left, number 3.